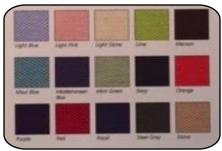

## K500 Port Authority Silk Touch Polo

5 ounce, 65/35 poly/cotton pique

Wrinkle resistant

Flat knit collar and cuffs

Metal buttons with dyed-match-plastic rims

Double-needle armhole seams and hem Side vents

Adult Sizes: XS-6XL

| XS-XL | \$22.48 |
|-------|---------|
| 2XL   | \$24.98 |
| 3XL   | \$27.48 |
| 4XL   | \$29.98 |
| 5XL   | \$32.48 |

Plus Postage and Handling