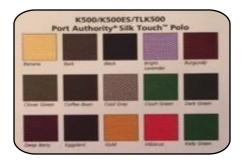

## K500 Port Authority Silk Touch Polo

5 ounce, 65/35 poly/cotton pique

Wrinkle resistant

Flat knit collar and cuffs

Metal buttons with dyed-match-plastic rims

Double-needle armhole seams and hem Side vents

Adult Sizes: XS-6XL

| XS-XL | \$22.48 |
|-------|---------|
| 2XL   | \$24.98 |
| 3XL   | \$27.48 |
| 4XL   | \$29.98 |
| 5XL   | \$32.48 |

Plus Postage and Handling