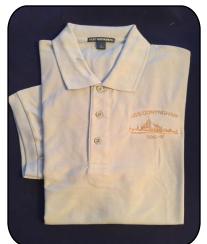

Embroidered with Ship's Name and Ship outline or Shamrock

## K500 Port Authority Silk Touch Polo

5 ounce, 65/35 poly/cotton pique

Wrinkle resistant

Flat knit collar and cuffs

Metal buttons with dyed-match-plastic rims

Double-needle armhole seams and hem Side vents