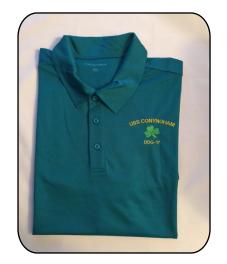

Embroidered with Ship's Name and Ship outline or Shamrock

## K500 Port Authority Silk Touch Polo

5 ounce, 65/35 poly/cotton pique

Wrinkle resistant

Flat knit collar and cuffs

Metal buttons with dyed-match-plastic rims

Double-needle armhole seams and hem Side vents