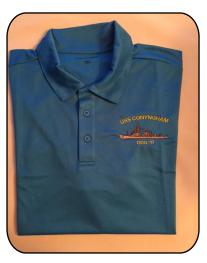

Embroidered with Ship's Name and Ship outline or Shamrock

## K500 Port Authority Silk Touch Polo

5 ounce, 65/35 poly/cotton pique

Wrinkle resistant

Flat knit collar and cuffs

Metal buttons with dyed-match-plastic rims

Double-needle armhole seams and hem Side vents