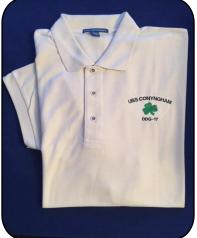

Embroidered with Ship's Name and Ship outline or Shamrock

## K500 Port Authority Silk Touch Polo

5 ounce, 65/35 poly/cotton pique

Wrinkle resistant

Flat knit collar and cuffs

Metal buttons with dyed-match-plastic rims

Double-needle armhole seams and hem Side vents