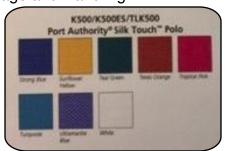

## K500 Port Authority Silk Touch Polo

5 ounce, 65/35 poly/cotton pique

Wrinkle resistant

Flat knit collar and cuffs

Metal buttons with dyed-match-plastic rims

Double-needle armhole seams and hem Side vents

Adult Sizes: XS-6XL

| XS-XL | \$22.48 |
|-------|---------|
| 2XL   | \$24.98 |
| 3XL   | \$27.48 |
| 4XL   | \$29.98 |
| 5XL   | \$32.48 |

Plus Postage and Handling