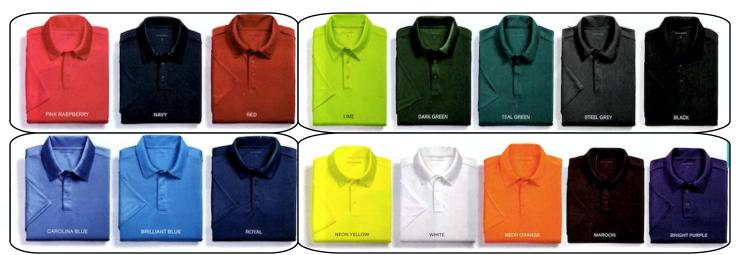

## K500 Port Authority Silk Touch Polo

5 ounce, 65/35 poly/cotton pique

Wrinkle resistant

Flat knit collar and cuffs

Metal buttons with dyed-match-plastic rims

Double-needle armhole seams and hem Side vents

Adult Sizes: XS-6XL

| XS-XL | \$22.48 |
|-------|---------|
| 2XL   | \$24.98 |
| 3XL   | \$27.48 |
| 4XL   | \$29.98 |
| 5XL   | \$32.48 |

Plus Postage and Handling